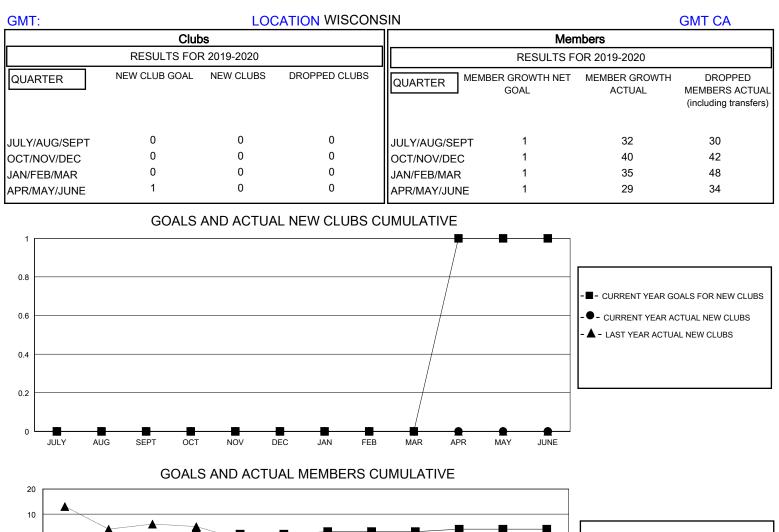

## MONTHLY MEMBERSHIP PROGRESS REPORT

District 27 D2

Results as of: 5/31/2020

MEMBER GROWTH NET GOAL

\*

| JULY AUG SEPT OCT NOV         | DEC JAN FEB MAR APR                           | MAY JUNE                                   |
|-------------------------------|-----------------------------------------------|--------------------------------------------|
| DROPPED CLUBS: 0              | 32 CLUBS OF 48 ADDED 1 OR MORE<br>NEW MEMBERS | GENDER DISTRIBUTION<br>MALE 1,162 (73.13%) |
| DROPPED MEMBERS               |                                               | FEMALE 427 (26.87%)                        |
| DECEASED 16                   | CLICK HERE FOR CUMULATIVE                     | TOTAL FAMILY UNIT MEMBERS 345              |
| CLUB CANCELLED 0<br>OTHER 138 | MEMBERSHIP DATA                               | FAMILY MEMBERS PAYING HALF 177             |
| TOTAL 154                     |                                               |                                            |